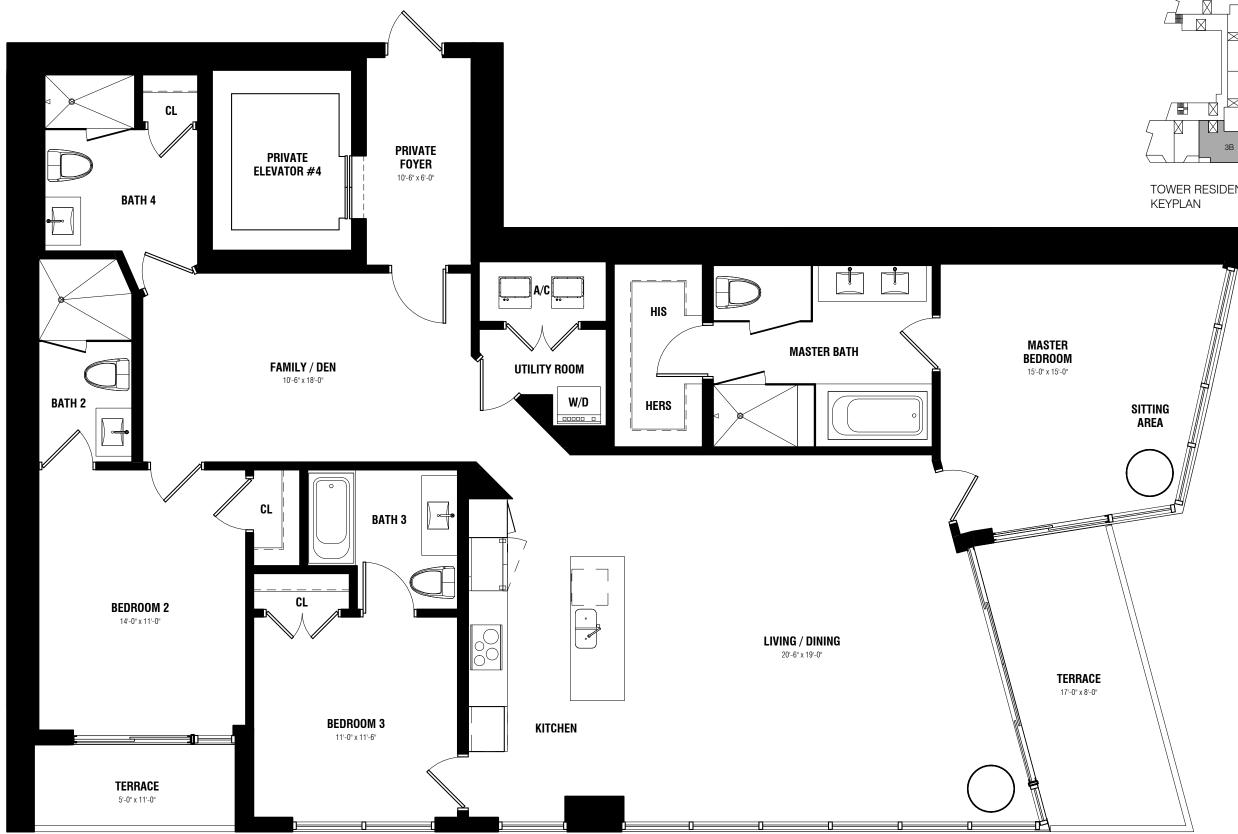

## **RESIDENCE 3B**

3 BEDROOM + DEN / 4 BATH

AC 2100 SF / 195.1 m<sup>2</sup> TERRACE 198 SF / 18.39 m<sup>2</sup> TOTAL 2298 SF / 213.49 m<sup>2</sup>

Stated square footages and dimensions are measured to the exterior boundaries of the exterior walls and the centerline of interior airspace between the perimeter walls and excludes all interior structural components and other common elements. The method of measurement used herein is generally found in sales materials and is provided to allow a prospective buyer to compare the Units with units in other condominium projects that utilize the same method. Terraces are not part of the Unit. Measurements of rooms set forth on this floor plan are generally taken at the farthest points of each given room (as described above and as if the room were a perfect rectangle), without regard for any cutouts or variations. Accordingly, the interior air space dimensions of the actual room will be smaller than the product obtained by multiplying the stated length and width. All square footages and dimensions are estimates based on preliminary plans and will vary with actual construction. All floor plans, specifications and other development plans are proposed and conceptual only, and are subject to change and will not necessarily accurately reflect the final plans and specifications.